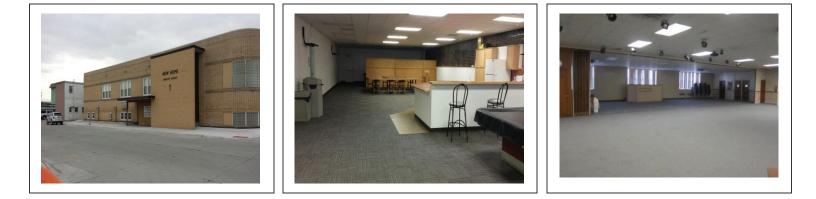

New Hope Ministry Center

ADDRESS: 118 East B. St. . LEGAL: Lot 1 & E. 51' Lot 2 Blk 25 Original Town Keith County Ogallala, Ne. 69153

> PRICED AT \$295,000.00 Listing Agent-Tena Most

Over 14,000 sq feet 5 offices/6 classrooms/5 bathrooms/2 kitchen areas New vinyl thermal windows, New boiler, New roof Cove heating in all lower level classrooms New floor, sink, vanity men's bath main floor New electrical throughout **Basement ceiling classrooms double 5/8 sheetrock** Lower kitchen area with large serving area **NEW PLUMBING from street, NEW TILE and BATHS in lower level** New CARPET lower level NEW sidewalk and brand new street in front, close to downtown and brand new **Dollar General** Very well maintained building with plenty of space! **Call today for showing!** Fuller & Assoc. Realty, LLC 308-284-2100 www.fullerrealty.net Tena-289-5232